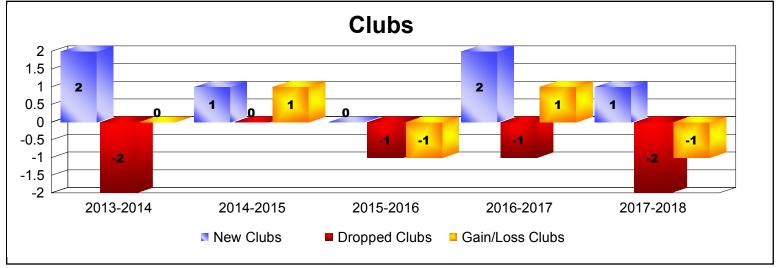

District 4 A3 As of June 2018 Cumulative

| Year      | New<br>Clubs | Dropped<br>Clubs | Gain/<br>Loss<br>Clubs | New<br>Members | Charter<br>Members | Reinstate<br>Members | Transfer<br>Members | Total<br>Member<br>Added | Total<br>Members<br>Dropped | Gain/<br>Loss<br>Members |
|-----------|--------------|------------------|------------------------|----------------|--------------------|----------------------|---------------------|--------------------------|-----------------------------|--------------------------|
| 2013-2014 | 2            | -2               | 0                      | 133            | 48                 | 6                    | 9                   | 196                      | -153                        | 43                       |
| 2014-2015 | 1            | 0                | 1                      | 149            | 23                 | 5                    | 7                   | 184                      | -143                        | 41                       |
| 2015-2016 | 0            | -1               | -1                     | 161            | 1                  | 12                   | 7                   | 181                      | -212                        | -31                      |
| 2016-2017 | 2            | -1               | 1                      | 96             | 43                 | 7                    | 9                   | 155                      | -198                        | -43                      |
| 2017-2018 | 1            | -2               | -1                     | 171            | 25                 | 14                   | 13                  | 223                      | -206                        | 17                       |
| Average   | 1            | -1               | 0                      | 142            | 28                 | 9                    | 9                   | 188                      | -182                        | 5                        |