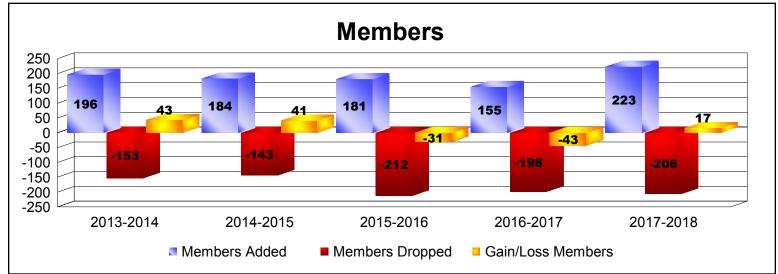

District 4 A3 As of June 2018 Cumulative

| Year      | New<br>Clubs | Dropped<br>Clubs | Gain/<br>Loss<br>Clubs | New<br>Members | Charter<br>Members | Reinstate<br>Members | Transfer<br>Members | Total<br>Member<br>Added | Total<br>Members<br>Dropped | Gain/<br>Loss<br>Members |
|-----------|--------------|------------------|------------------------|----------------|--------------------|----------------------|---------------------|--------------------------|-----------------------------|--------------------------|
| 2013-2014 | 2            | -2               | 0                      | 133            | 48                 | 6                    | 9                   | 196                      | -153                        | 43                       |
| 2014-2015 | 1            | 0                | 1                      | 149            | 23                 | 5                    | 7                   | 184                      | -143                        | 41                       |
| 2015-2016 | 0            | -1               | -1                     | 161            | 1                  | 12                   | 7                   | 181                      | -212                        | -31                      |
| 2016-2017 | 2            | -1               | 1                      | 96             | 43                 | 7                    | 9                   | 155                      | -198                        | -43                      |
| 2017-2018 | 1            | -2               | -1                     | 171            | 25                 | 14                   | 13                  | 223                      | -206                        | 17                       |
| Average   | 1            | -1               | 0                      | 142            | 28                 | 9                    | 9                   | 188                      | -182                        | 5                        |